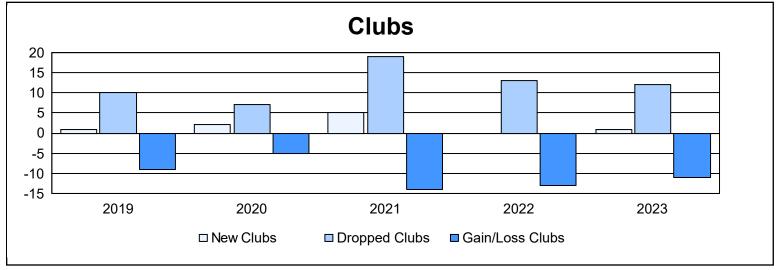

| Year      | New<br>Clubs | Dropped<br>Clubs | Gain/<br>Loss<br>Clubs | New<br>Members | Charter<br>Members | Reinstate<br>Members | Transfer<br>Members | Total<br>Member<br>Added | Total<br>Members<br>Dropped | Gain/<br>Loss<br>Members |
|-----------|--------------|------------------|------------------------|----------------|--------------------|----------------------|---------------------|--------------------------|-----------------------------|--------------------------|
| 2018-2019 | 1            | 10               | -9                     | 600            | 33                 | 14                   | 79                  | 726                      | 1,035                       | -309                     |
| 2019-2020 | 2            | 7                | -5                     | 487            | 68                 | 24                   | 62                  | 641                      | 1,051                       | -410                     |
| 2020-2021 | 5            | 19               | -14                    | 613            | 121                | 21                   | 132                 | 887                      | 1,173                       | -286                     |
| 2021-2022 | 0            | 13               | -13                    | 496            | 12                 | 19                   | 115                 | 642                      | 1,018                       | -376                     |
| 2022-2023 | 1            | 12               | -11                    | 573            | 34                 | 14                   | 96                  | 717                      | 950                         | -233                     |
| Average   | 2            | 12               | -10                    | 554            | 54                 | 18                   | 97                  | 723                      | 1,045                       | -323                     |